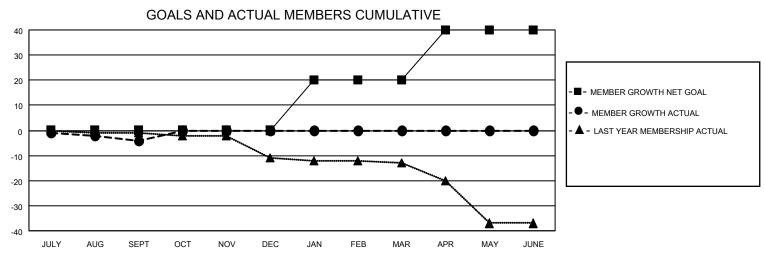

## District 123

| LOOATION      |               |             | Distri        | 100 120               |                        |                         |                                                    |  |
|---------------|---------------|-------------|---------------|-----------------------|------------------------|-------------------------|----------------------------------------------------|--|
| Clubs         |               |             |               | Members               |                        |                         |                                                    |  |
|               | RESULTS FOR   | R 2020-2021 |               | RESULTS FOR 2020-2021 |                        |                         |                                                    |  |
| QUARTER       | NEW CLUB GOAL | NEW CLUBS   | DROPPED CLUBS | QUARTER MEMB          | SER GROWTH NET<br>GOAL | MEMBER GROWTH<br>ACTUAL | DROPPED<br>MEMBERS ACTUAL<br>(including transfers) |  |
| JULY/AUG/SEPT | 0             | 0           | 0             | JULY/AUG/SEPT         | 0                      | 4                       | 6                                                  |  |
| OCT/NOV/DEC   | 0             | 0           | 0             | OCT/NOV/DEC           | 0                      | 0                       | 0                                                  |  |
| JAN/FEB/MAR   | 1             | 0           | 0             | JAN/FEB/MAR           | 20                     | 0                       | 0                                                  |  |
| APR/MAY/JUNE  | 1             | 0           | 0             | <br> APR/MAY/JUNE     | 20                     | 0                       | 0                                                  |  |